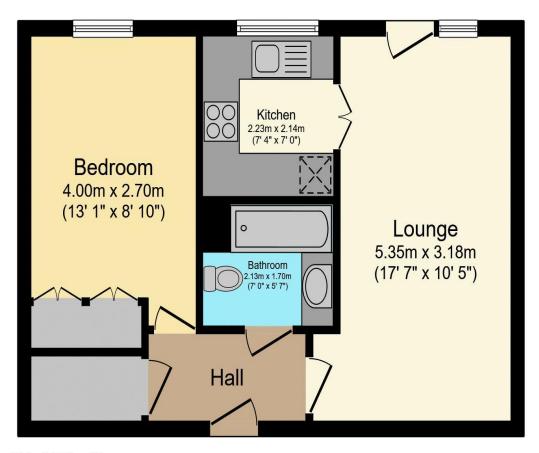

## Visit us at retirementhomesearch.co.uk

Total floor area 41.9 m<sup>2</sup> (451 sq.ft.) approx

This floor plan is for illustrative purposes only. It is not drawn to scale. Any measurements, floor areas (including any total floor area), openings and orientation are approximate. No details are guaranteed, they cannot be relied upon for any purpose and they do not form part of any agreement. No liability is taken for any error, omission or misstatement. A party must rely upon its own inspection(s). Powered by www.focalagent.com